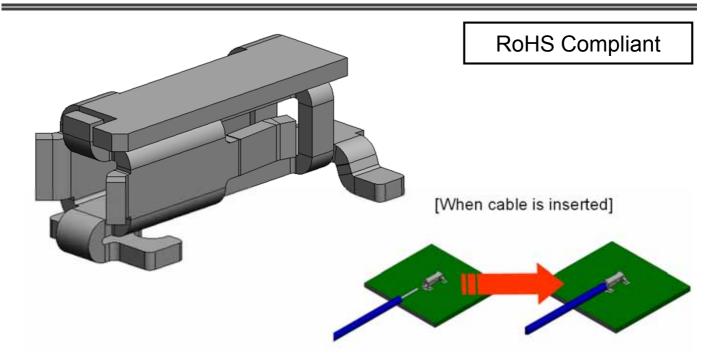

## CONNECTOR MB-0274-1 January 2014

**ES10** Series

<<Outline>>

 $N \vdash N$ 

The ES10 Series is a compact, low-profile single wire cable insertion type connector without an insulator compatible with LED lighting equipment.

It can be used for a wide range of various compact devices such as liquid crystal TV backlight, tablet PC, and others.

### Features

- Compact and low-profile structure without an insulator enhances design flexibility for customers.
- Just need to insert the stripped wire into the connector for connection.
- Improved insertion workability with a guiding mechanism at the single wire insertion area.
- Improved contact reliability with an original spring contacting structure.
- Available in embossed tape reel packaging for automated mounting.