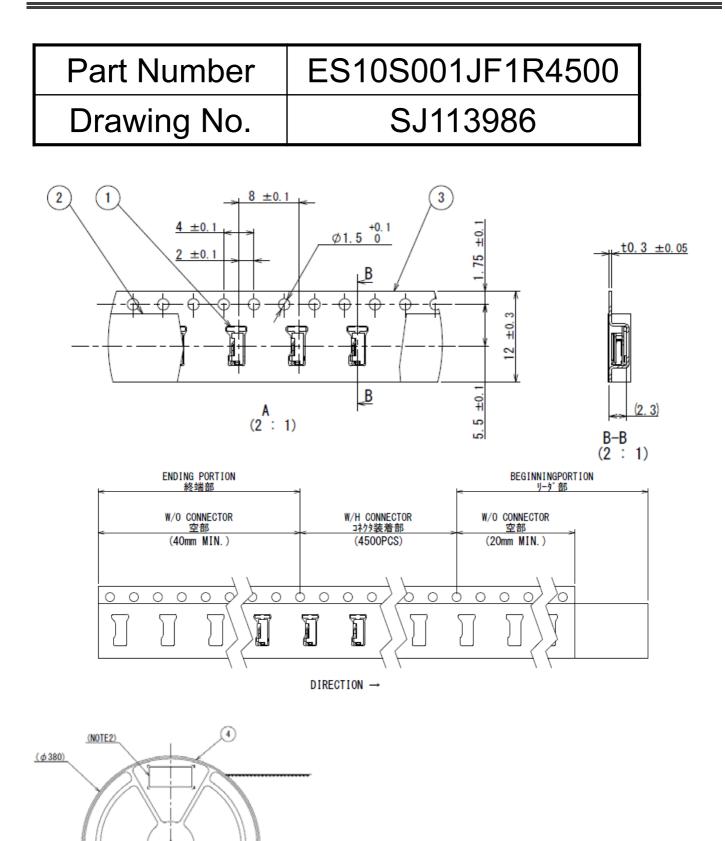

| 1   | CONNECTOR   | 1    | COPPER ALLOY | LEAD-FREE TIN PLATING |
|-----|-------------|------|--------------|-----------------------|
| 符号  | 名 称         | 個数   | 材 料          | 仕 上                   |
| N0. | DESCRIPTION | QTY. | MATERIAL     | FINISH                |

JAE PMK Div. Proprietary. Copyright © 2014, Japan Aviation Electronics Industry, Ltd.

|                                                                                                                                                                                                                                                                                                                                                                                                                                                                                                                                                                                                                                                                                                                                                                                                                                                                                                                                                                                                                                                                                                                                                                                                                                                                                                                                                                                                                                                                                                                                                                                                                                                                                                                                                                                                                                                                                                                                                                                                                                                                                                                                | 4         | REEL               | 1          | POLYSTYRENE     |
|--------------------------------------------------------------------------------------------------------------------------------------------------------------------------------------------------------------------------------------------------------------------------------------------------------------------------------------------------------------------------------------------------------------------------------------------------------------------------------------------------------------------------------------------------------------------------------------------------------------------------------------------------------------------------------------------------------------------------------------------------------------------------------------------------------------------------------------------------------------------------------------------------------------------------------------------------------------------------------------------------------------------------------------------------------------------------------------------------------------------------------------------------------------------------------------------------------------------------------------------------------------------------------------------------------------------------------------------------------------------------------------------------------------------------------------------------------------------------------------------------------------------------------------------------------------------------------------------------------------------------------------------------------------------------------------------------------------------------------------------------------------------------------------------------------------------------------------------------------------------------------------------------------------------------------------------------------------------------------------------------------------------------------------------------------------------------------------------------------------------------------|-----------|--------------------|------------|-----------------|
|                                                                                                                                                                                                                                                                                                                                                                                                                                                                                                                                                                                                                                                                                                                                                                                                                                                                                                                                                                                                                                                                                                                                                                                                                                                                                                                                                                                                                                                                                                                                                                                                                                                                                                                                                                                                                                                                                                                                                                                                                                                                                                                                | 3         | CARRIER TAPE       | 1          | POLYSTYRENE     |
| Contraction of the local division of the loc | 2         | COVER TAPE         | 1          | POLYESTER       |
|                                                                                                                                                                                                                                                                                                                                                                                                                                                                                                                                                                                                                                                                                                                                                                                                                                                                                                                                                                                                                                                                                                                                                                                                                                                                                                                                                                                                                                                                                                                                                                                                                                                                                                                                                                                                                                                                                                                                                                                                                                                                                                                                | 1         | CONNECTOR          | 4500       |                 |
|                                                                                                                                                                                                                                                                                                                                                                                                                                                                                                                                                                                                                                                                                                                                                                                                                                                                                                                                                                                                                                                                                                                                                                                                                                                                                                                                                                                                                                                                                                                                                                                                                                                                                                                                                                                                                                                                                                                                                                                                                                                                                                                                | 符号<br>N0. | 名 称<br>DESCRIPTION | 個数<br>QTY. | 材 料<br>MATERIAL |