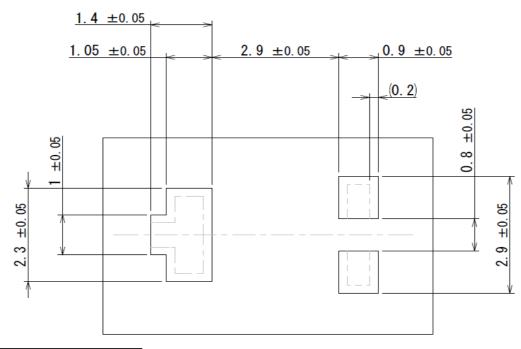

| 符号<br>N0. | 名 称<br>DESCRIPTION | 個数<br>QTY. | 材 料<br>MATERIAL |

## <Applicable Board Dimensions>



## **Technical Documents**

|                       | Technical Document No. (Content of documents)     |  |  |
|-----------------------|---------------------------------------------------|--|--|
| Product Drawings      | SJ113985 (ES10S001JF1 individual product)         |  |  |
|                       | SJ113986 (ES10S001JF1 embossed packaging product) |  |  |
| Specifications        | JACS-10984                                        |  |  |
| Handling Instructions | JAHL-10984                                        |  |  |

#### Notice:

1. The values specified in this brochure are only for reference. The products and their specifications are subject to change without notice. Contact our sales staff for further information before considering or ordering any of our products. For purcha