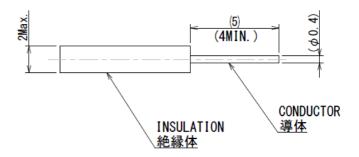

# Note 1: An embossed tape reel contains 4,500 pieces.

MATED CONDITION (REF.)

Note 1: Applicable cable (conductor): single wire 26AWG (0.4 Dia.)

Applicable cable (insulator): 2.0 Dia. max. \*Please contact us regarding other sizes. Note 2: Twisted wire can not be used.