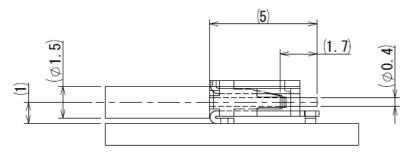

# Note 1: An embossed tape reel contains 4,500 pieces.

MATED CONDITION (REF.)

Note 1: Applicable cable (conductor): single wire 26AWG (0.4 Dia.)

Applicable cable (insulator): 2.0 Dia. max. \*Please contact us regarding other sizes. Note 2: Twisted wire can not be used.