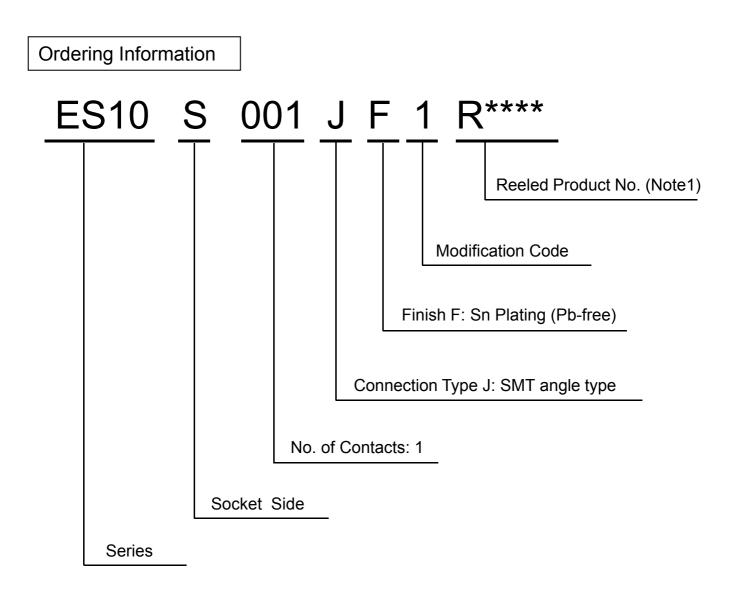

### **General Specifications**

- ■No. of Contacts: 1 pin
- ■Contact Resistance: 30mΩ max.
- ■Rated Current: AC/DC 2A
- Durability: 5 times
- ■Operating Temperature: -40 Deg. C to +105 Deg. C

 Applicable Wire:
Single wire 26 to 24 AWG equivalent (φ0.4mm to φ0.51mm)
Covered diameter φ2.0mm max. (recommended)

\* twisted wire (including spare solder) can not be used

Materials and Finishes

| Component | Material and Finish       |  |  |
|-----------|---------------------------|--|--|
| Contact   | Copper alloy / Sn plating |  |  |