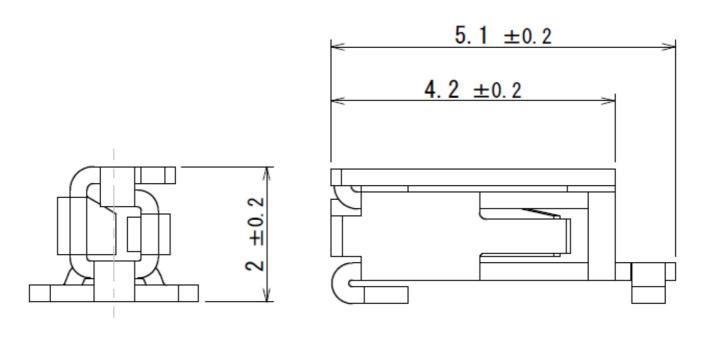

a guiding mechanism at the single wire insertion area.
- Improved contact reliability with an original spring contacting structure.
- Available in embossed tape reel packaging for automated mounting.

### **General Specifications**

- ■No. of Contacts: 1 pin
- ■Contact Resistance: 30mΩ max.
- ■Rated Current: AC/DC 2A
- Durability: 5 times
- ■Operating Temperature: -40 Deg. C to +105 Deg. C

 Applicable Wire:
Single wire 26 to 24 AWG equivalent (φ0.4mm to φ0.51mm)
Covered diameter φ2.0mm max. (recommended)

\* twisted wire (including spare solder) can not be used

Materials and Finishes

| Component | Material and Finish       |  |  |
|-----------|---------------------------|--|--|
| Contact   | Copper alloy / Sn plating |  |  |



# Note 1: An embossed tape reel contains 4,500 pieces.







MATED CONDITION (REF.)



Note 1: Applicable cable (conductor): single wire 26AWG (0.4 Dia.)

Applicable cable (insulator): 2.0 Dia. max. \*Please contact us regarding other sizes. Note 2: Twisted wire can not be used.

| 1   | CONNECTOR   | 1    | COPPER ALLOY | LEAD-FREE TIN PLATING |
|-----|-------------|------|--------------|-----------------------|
| 符号  | 名 称         | 個数   | 材 料          | 仕 上                   |
| N0. | DESCRIPTION | QTY. | MATERIAL     | FINISH                |

JAE PMK Div. Proprietary. Copyright © 2014, Japan Aviation Electronics Industry, Ltd.



|