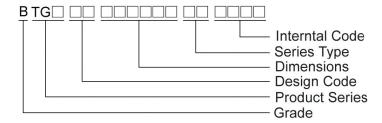

## **BTGA & BTGF Series**



### **Features**

- Supported with antenna design, matching and Certification.
- Customized

## **Applications**

- NFC Reader
- NFC Card mode & payment
- RFID tag

### **Product Identification**



## **Shapes and Dimensions**



#### Dimensions in mm

| TYPE               | A       | В       |
|--------------------|---------|---------|
| BTGA0040303011JB01 | 30±0.15 | 40±0.15 |
| BTGA0050272517A001 | 27±0.15 | 50±0.15 |
| BTGF0062342523QUE0 | 33.8    | 63.9    |



# **NFC Antenna BTGA/BTGF Series**

## **Electrical Characteristics**

| Part Number        | Frequency | Inductance<br>(uH) | Tolerance<br>(±%) | DC Resistance | Self-Resonance | Ferrite μ` |     |     |
|--------------------|-----------|--------------------|-------------------|---------------|----------------|------------|-----|-----|
|                    | (MHz)     |                    |                   | (Ω)           | (MHz)          | Min        | Тур | Max |
| BTGA0040303011JB01 | 13.56     | 0.84