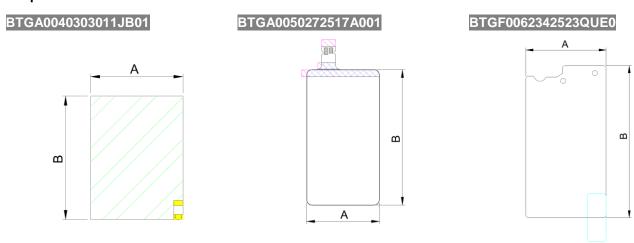

## **Shapes and Dimensions**

#### Dimensions in mm

| TYPE               | A       | В       |
|--------------------|---------|---------|
| BTGA0040303011JB01 | 30±0.15 | 40±0.15 |
| BTGA0050272517A001 | 27±0.15 | 50±0.15 |
| BTGF0062342523QUE0 | 33.8    | 63.9    |