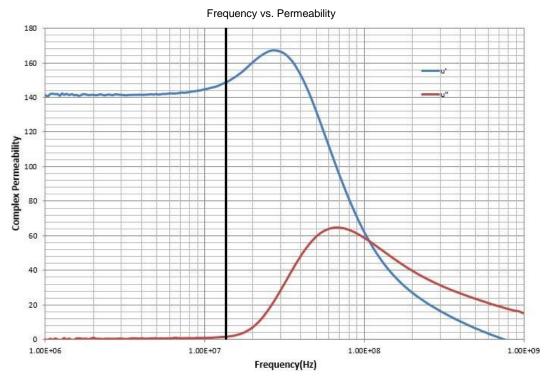

|      | Ferrite<br>thickness | Adhesive<br>thickness | Ferrite µ` | Surface resistivity (Ω/square)Min | Certificate |
|--------------------|------------------------------------|------|------|----------------------|-----------------------|------------|-----------------------------------|-------------|
|                    | Min                                | Тур  | Max  | (mm)                 | (um)                  | (Typ)      | (12/5quare/iviiii                 |             |
| BTGF0062342523QUE0 | 0.33                               | 0.35 | 0.37 | 0.2                  | 100/50                | 150        | 1.0G                              | RoHS        |

#### Note:

• Operating temperature range - 40°C ~ 85°C(Including self - temperature rise)

# **Ferrite Sheet Permeability**