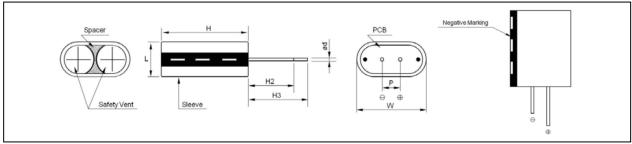

## | Shape of Standard Product |

# Standard Products and Dimensions (not to scale)

| Part number  | Operating<br>Voltage(V) | Operating<br>temperature | Capacitance (F) | ESR<br>(Ω, @1kHz) | W x L x H (mm)     | F (mm)   |
|--------------|-------------------------|--------------------------|-----------------|-------------------|--------------------|----------|
| DRMT 5R0 504 | 5.0                     | -40 ~ 85℃                | 0.5             | ≤ 0.400           | 16.5 X 8.0 X 14.0  | 5.2/12.5 |
| DRMT 5R0 125 |                         |                          | 1.2             | ≤ 0.150           | 16.5 X 8.0 X 21.0  | 5.2/12.5 |
| DRMT 5R0 155 |                         |                          | 1.5             | ≤ 0.150           | 16.5 X 8.0 X 21.0  | 5.2/12.5 |
| DRMT 5R0 255 |                         |                          | 2.5             | ≤ 0.120           | 20.5 X 10.0 X 21.0 | 5.3      |
| DRMT 5R0 355 |                         |                          | 3.5             | ≤ 0.100           | 20.5 X 10.0 X 26.0 | 5.3      |
| DRMT 5R0 505 |                         |                          | 5.0             | ≤ 0.080           | 20.5 X 10.0 X 31.0 | 5.3      |
| DRMT 5R0 755 |                         |                          | 7.5             | ≤ 0.060           | 25.5 X 12.5 X 26.0 | 7.0      |