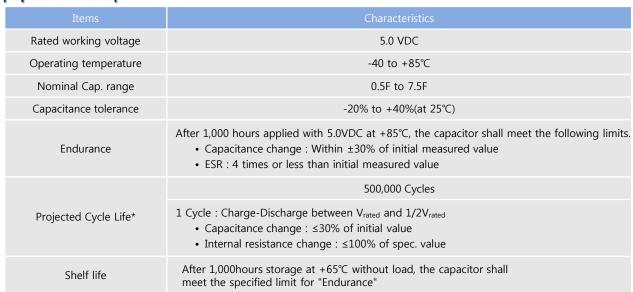

## | Specifications |

<sup>\*</sup> Cycle life varies according to the condition of application i.e. charge-discharge condition including current, temperature, voltage range and etc.